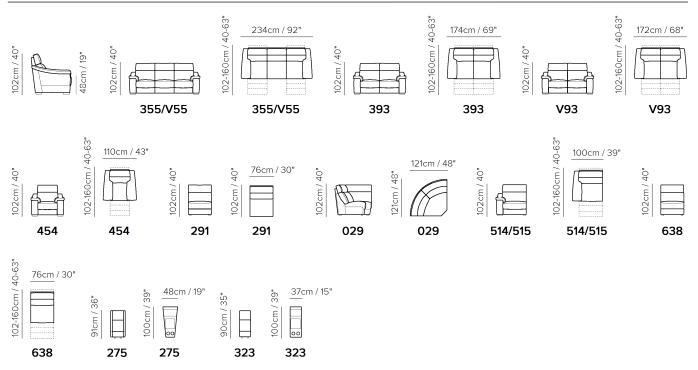

## NATUZZI EDITIONS

# Giulivo C115



Vers. 355



Vers. V93+275



■ Vers. 514+291+029+291+638+515

## NATUZZI EDITIONS

# Giulivo C115

#### SCHEMATICS



#### COMPOSITION EXAMPLES



514+291+029+291+515



© 2012 Naturzi Sp. A. - All rights reserved. The trademark, logos and designs are property of Naturzi S.p.A. Any unauthorized reproduction, copying, disclosure, modification or use (in any way) is strictly forbidden. This information is based on the latest product information available at the time of printing. The right to discontinue and make changes is reserved. Printed on 02/07/2020 - Pricelist KM