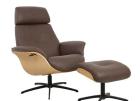

## Fjords Falcon

Classic Comfort Collection

The Fjords Falcon chair with variable adjustment provides continuous support and by means of our Fjords® Active Release System™ the neck angle is automatically adjusted while you recline, with bases which have a 360° swivel. The shell is laminated, stained wood which gives it an elegant character while the base is available in Brushed Steel or Balck. Available in all our leathers and select fabrics.

Maple Grey Fabric Whitewash on Oak and Brushed Steel Base

SL Black Leather Black on Oak and Black Base

Item

Fjords Falcon

Foot Stool

SL Cigar Leather Mocha on Oak and Black Base

Fjords Falcon Measurements

Height