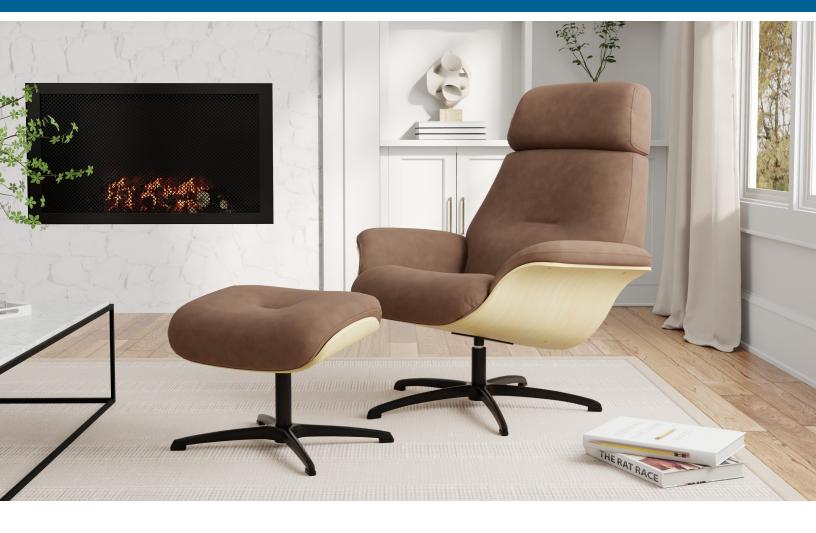

## Fjords Falcon

Classic Comfort Collection

The Fjords Falcon chair with variable adjustment provides continuous support and by means of our Fjords® Active Release System™ the neck angle is automatically adjusted while you recline, with bases which have a 360° swivel. The shell is laminated, stained wood which gives it an elegant character while the base is available in Brushed Steel or Balck. Available in all our leathers and select fabrics.

Maple Grey Fabric Whitewash on Oak and Brushed Steel Base

SL Black Leather Black on Oak and Black Base

Item

Fjords Falcon

Foot Stool

SL Cigar Leather Mocha on Oak and Black Base

Fjords Falcon Measurements

Height

39.7

Depth

35.8"

Width

33"

19.3"

AL Brown Leather Nature on Oak and Black Base

Depth

19.7""

AL Martini Olive Charcoal on Oak and Black Base