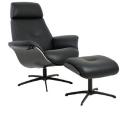

## Fjords Falcon

Classic Comfort Collection

The Fjords Falcon chair with variable adjustment provides continuous support and by means of our Fjords® Active Release System™ the neck angle is automatically adjusted while you recline, with bases which have a 360° swivel. The shell is laminated, stained wood which gives it an elegant character while the base is available in Brushed Steel or Balck. Available in all our leathers and select fabrics.

Maple Grey Fabric Whitewash on Oak and Brushed Steel Base

SL Black Leather Black on Oak and Black Base

Item

Fjords Falcon

Foot Stool

SL Cigar Leather Mocha on Oak and Black Base

Fjords Falcon Measurements

Height