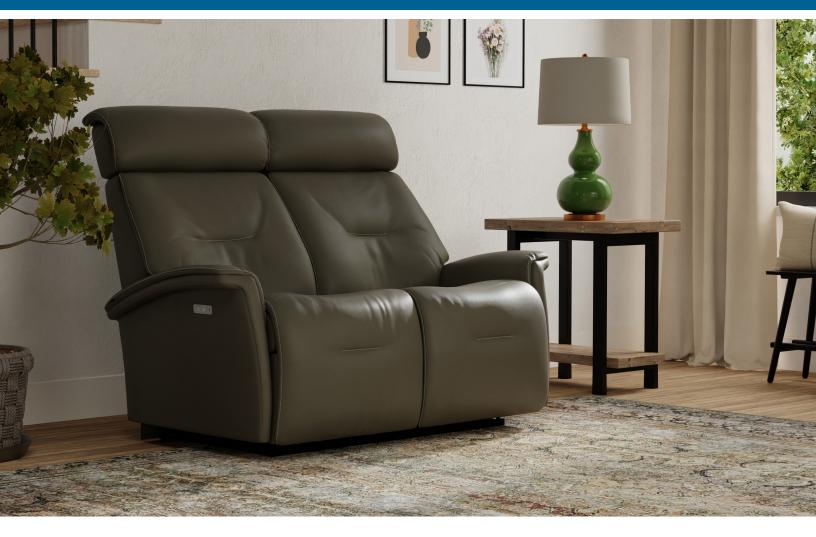

## Fjords Rome Wall Saver

Relax Collection

Experience unparalleled comfort and modern design with the Fjords Rome Wall Saver, a motorized sofa that redefines relaxation. This sleek, contemporary piece features dual stage reclining mechanism and a motorized adjustable headrest, allowing you to customize your comfort effortlessly. Whether you choose the 1, 2, or 3 seat option, the Fjords Rome Wall Saver fits seamlessly into any living space with its space-saving wall-hugger design. Indulge in luxury and innovation with this stylish, versatile sofa that combines superior craftsmanship with advanced technology, making it the perfect addition to any home.

## Fjords Rome Wall Saver Measurements

| ltem       | Width | Height | Depth | Seat<br>Height |       |       | Arm<br>Height | Recline<br>Depth |
|------------|-------|--------|-------|----------------|-------|-------|---------------|------------------|
| 1-Seat WS  | 33.6" | 41.4"  | 39.4" | 19"            | 22.5" | 19.6" | 24"           | 67.3"            |
| 2 -Seat WS | 56.1" | 41.4"  | 39.4" | 19"            | 22.5" | 41.7" | 24"           | 67.3"            |
| 3-Seat WS  | 78.2" | 41.4"  | 39.4" | 19"            | 22.5" | 63.7" | 24"           | 67.3"            |